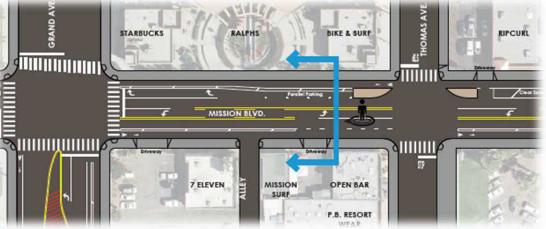

TING CONFIGURATION – CROSS SECTIONS**



Mission Boulevard Public Spaces & Active Transportation

#### **DIAMOND STREET TO FELSPAR STREET**



#### **EXISTING CONDITIONS:**

#### Features:

- Two northbound travel lanes
- One southbound travel lane
- Center turn lane
- Parallel parking on east and west sides

#### FELSPAR STREET TO PACIFIC BEACH DRIVE



#### **EXISTING CONDITIONS:**

#### Features:

- Two northbound travel lanes
- Two southbound travel lanes
- Center turn lane
- Bicycle Sharrows



# PREFERRED ALTERNATIVE





#### PROPOSED IMPROVEMENTS

#### Features:

- · One northbound travel lane
- · One southbound travel lane
- · Center turn lane
- One-way Cycle Track in each direction
- · Parallel parking on east side
- Add approximately 32 spaces through the proposed improvements





# 30 % Design - Mission Boulevard

Diamond St. to Hornblend St.





Pacific Ocean







Roundabout Analysis at Pacific Beach Drive





## **Diamond Street**

#### **Cross Section**







## **Emerald Street**



#### **Cross Section**



# Felspar Street



#### **Cross Section**



# **Garnet Avenue – Woonerf Concept**

#### **Cross Section**







# **Garnet Avenue Perspective View**





### **Garnet Avenue**







## **Hornblend Street**



#### **Cross Section**



# **Grand Avenue**

# **Cross Section – West of Alley**



#### **Plan View**





# **Grand Avenue** Perspective View





### **Grand Avenue**

# **Cross Section – East of Alley**



## **Thomas Avenue**

#### **Cross Section**







# **Thomas Avenue Perspective View**





## **Ocean Boulevard**

#### **Cross