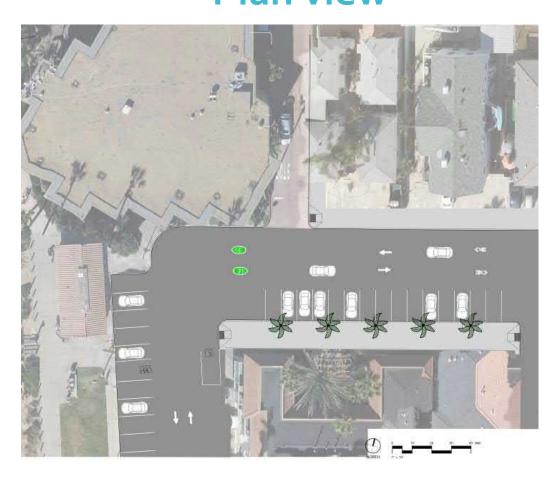

Two northbound travel lanes
- One southbound travel lane
- Center turn lane
- Parallel parking on east and west sides

#### FELSPAR STREET TO PACIFIC BEACH DRIVE



#### **EXISTING CONDITIONS:**

#### Features:

- Two northbound travel lanes
- Two southbound travel lanes
- Center turn lane
- Bicycle Sharrows



# PREFERRED ALTERNATIVE





#### PROPOSED IMPROVEMENTS

#### Features:

- · One northbound travel lane
- · One southbound travel lane
- · Center turn lane
- One-way Cycle Track in each direction
- · Parallel parking on east side
- Add approximately 32 spaces through the proposed improvements





# 30 % Design - Mission Boulevard

Diamond St. to Hornblend St.





Pacific Ocean







Roundabout Analysis at Pacific Beach Drive





## **Diamond Street**

#### **Cross Section**







## **Emerald Street**



#### **Cross Section**



# Felspar Street



#### **Cross Section**



# **Garnet Avenue – Woonerf Concept**

#### **Cross Section**







# **Garnet Avenue Perspective View**





### **Garnet Avenue**







## **Hornblend Street**



#### **Cross Section**



# **Grand Avenue**

# **Cross Section – West of Alley**



#### **Plan View**





# **Grand Avenue** Perspective View





### **Grand Avenue**

# **Cross Section – East of Alley**



## **Thomas Avenue**

#### **Cross Section**







# **Thomas Avenue Perspective View**





## **Ocean Boulevard**

#### **Cross Section**









# **Ocean Boulevard Perspective View**





### **Reed Avenue**









## **Oliver Avenue**



#### **Cross Section**





# Oliver Avenue Perspective View





## **Pac