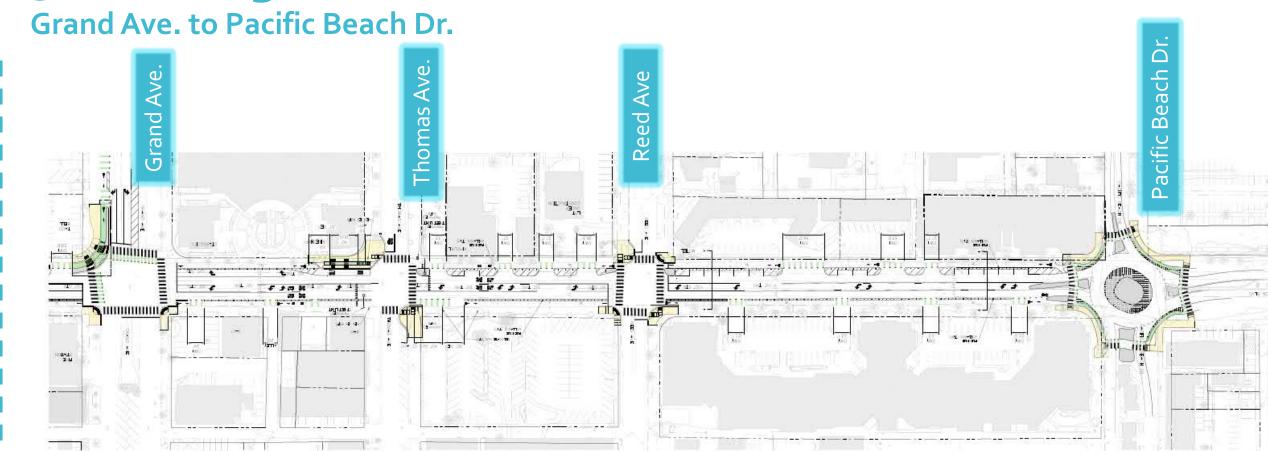

# 30 % Design - Mission Boulevard

Diamond St. to Hornblend St.

Pacific Ocean

Roundabout Analysis at Pacific Beach Drive

# **Grand Avenue**

## **Thomas Avenue**

### **Reed Avenue**

## **Pacific Beach Drive**