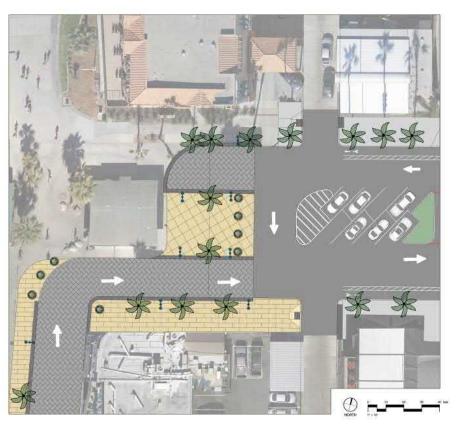

## Features:

- · One northbound travel lane
- · One southbound travel lane
- · Center turn lane
- One-way Cycle Track in each direction
- · Parallel parking on east side
- Add approximately 32 spaces through the proposed improvements





# 30 % Design - Mission Boulevard

Diamond St. to Hornblend St.





Pacific Ocean







Roundabout Analysis at Pacific Beach Drive





## **Diamond Street**

#### **Cross Section**







## **Emerald Street**



#### **Cross Section**



# Felspar Street



#### **Cross Section**



# **Garnet Avenue – Woonerf Concept**

#### **Cross Section**







# **Garnet Avenue Perspective View**





### **Garnet Avenue**







## **Hornblend Street**



#### **Cross Section**



# **Grand Avenue**

# **Cross Section – West of Alley**



#### **Plan View**





# **Grand Avenue** Perspective View





### **Grand Avenue**

# **Cross Section – East of Alley**



## **Thomas Avenue**

#### **Cross Section**







# **Thomas Avenue Perspective View**





## **Ocean Boulevard**

#### **Cross Section**









# **Ocean Boulevard Perspective View**





### **Reed Avenue**









## **Oliver Avenue**



#### **Cross Section**





# Oliver Avenue Perspective View





## **Pacific Beach Drive**



#### **Cross Section**







# **Final Report**

- Introduction and Project Purpose
- Corridor Environment
- Public Outreach and Stakeholder Coordination
- Existing Conditions Study
- Concept Development
- Preferred Plan
- Proposed Concepts Implementation Strategy