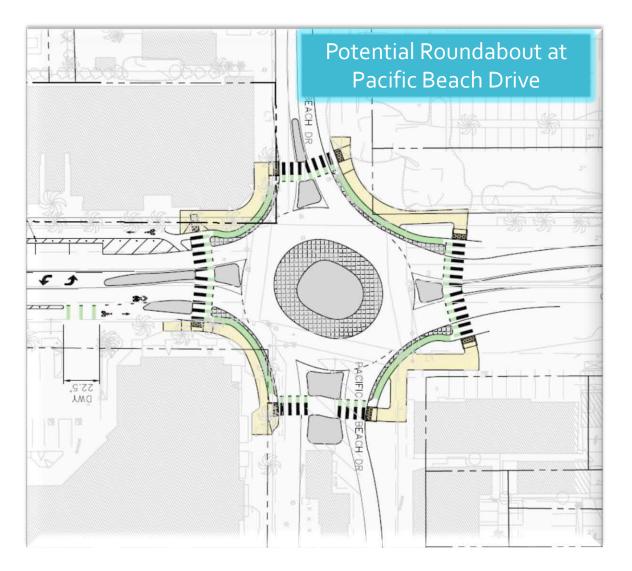

# 30 % Design - Mission Boulevard

Diamond St. to Hornblend St.

Pacific Ocean

Roundabout Analysis at Pacific Beach Drive

## **Pacific Beach Drive**