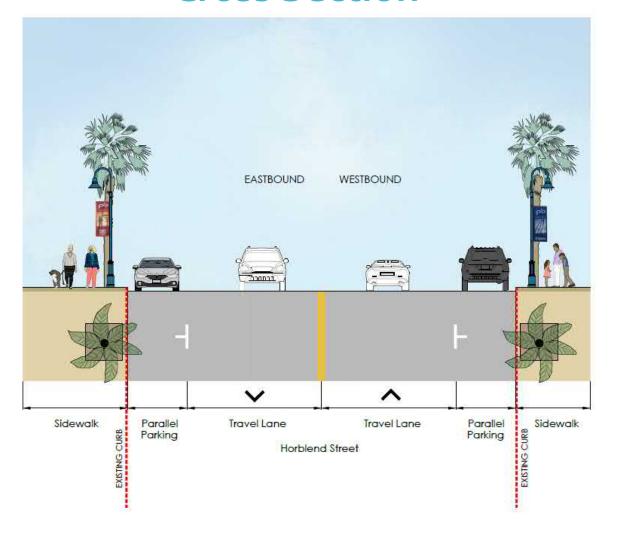

- Bicycle Sharrows



# PREFERRED ALTERNATIVE





#### PROPOSED IMPROVEMENTS

#### Features:

- · One northbound travel lane
- · One southbound travel lane
- · Center turn lane
- One-way Cycle Track in each direction
- · Parallel parking on east side
- Add approximately 32 spaces through the proposed improvements





# 30 % Design - Mission Boulevard

Diamond St. to Hornblend St.





Pacific Ocean







Roundabout Analysis at Pacific Beach Drive





## **Diamond Street**

#### **Cross Section**







## **Emerald Street**



#### **Cross Section**



# Felspar Street



#### **Cross Section**



# **Garnet Avenue – Woonerf Concept**

#### **Cross Section**







# **Garnet Avenue Perspective View**





### **Garnet Avenue**







## **Hornblend Street**



#### **Cross Section**



# **Grand Avenue**

# **Cross Section – West of Alley**



#### **Plan View**





# **Grand Avenue** Perspective View





### **Grand Avenue**

# **Cross Section – East of Alley**



## **Thomas Avenue**

#### **Cross Section**







# **Thomas Avenue Perspective View**





## **Ocean Boulevard**

#### **Cross Section**









# **Ocean Boulevard Perspective View**





### **Reed Avenue**









## **Oliver Avenue**



#### **Cross Section**





# Oliver Avenue Perspective View





## **Pacific Beach Drive**



#### **Cross Section**







# **Final Report**

- Introduction and Project Purpose
- Corridor Environment
- Public Outreach and Stakeholder Coordination
- Existing Conditions Study
- Concept Development
- Preferred Plan
- Proposed Concepts Implementation Strategy