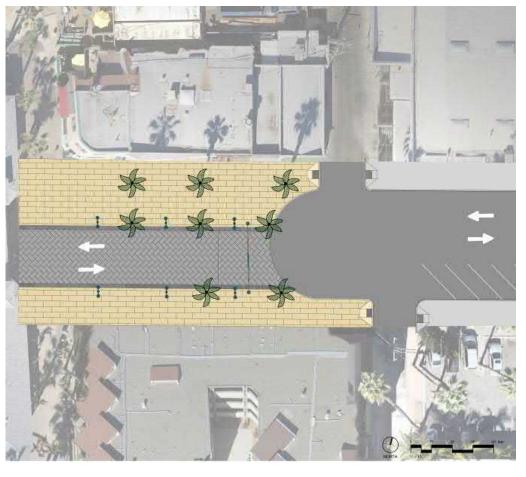

#### **EXISTING CONDITIONS:**

#### Features:

- Two northbound travel lanes
- Two southbound travel lanes
- Center turn lane
- Bicycle Sharrows



# PREFERRED ALTERNATIVE





#### PROPOSED IMPROVEMENTS

#### Features:

- · One northbound travel lane
- · One southbound travel lane
- · Center turn lane
- One-way Cycle Track in each direction
- · Parallel parking on east side
- Add approximately 32 spaces through the proposed improvements





# 30 % Design - Mission Boulevard

Diamond St. to Hornblend St.





Pacific Ocean







Roundabout Analysis at Pacific Beach Drive





## **Diamond Street**

#### **Cross Section**







## **Emerald Street**



#### **Cross Section**



# Felspar Street



#### **Cross Section**



# **Garnet Avenue – Woonerf Concept**

#### **Cross Section**







# **Garnet Avenue Perspective View**





### **Garnet Avenue**







## **Hornblend Street**



#### **Cross Section**



# **Grand Avenue**

# **Cross Section – West of Alley**



#### **Plan View**





# **Grand Avenue** Perspective View





### **Grand Avenue**

# **Cross Section – East of Alley**



## **Thomas Avenue**

#### **Cross Section**







# **Thomas Avenue Perspective View**





## **Ocean Boulevard**

#### **Cross Section**









# **Ocean Boulevard Perspective View**





### **Reed Avenue**









## **Oliver Avenue**



#### **Cross Section**





# Oliver Avenue Perspective View





## **Pacific Beach Drive**



#### **Cross Section**







# **Final Report**

- Introduction and Project Purpose
- Corridor Environment
- Public Outreach and Stakeholder Co