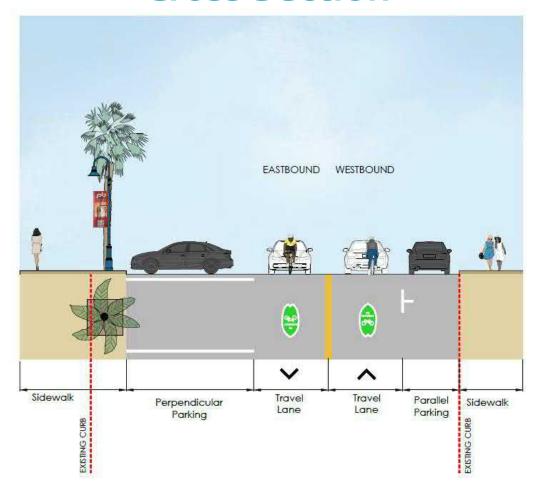

- Two northbound travel lanes
- One southbound travel lane
- Center turn lane
- Parallel parking on east and west sides

#### FELSPAR STREET TO PACIFIC BEACH DRIVE



#### **EXISTING CONDITIONS:**

#### Features:

- Two northbound travel lanes
- Two southbound travel lanes
- Center turn lane
- Bicycle Sharrows



# PREFERRED ALTERNATIVE





#### PROPOSED IMPROVEMENTS

#### Features:

- · One northbound travel lane
- · One southbound travel lane
- · Center turn lane
- One-way Cycle Track in each direction
- · Parallel parking on east side
- Add approximately 32 spaces through the proposed improvements





# 30 % Design - Mission Boulevard

Diamond St. to Hornblend St.





Pacific Ocean







Roundabout Analysis at Pacific Beach Drive





## **Diamond Street**

#### **Cross Section**







## **Emerald Street**



#### **Cross Section**



# Felspar Street



#### **Cross Section**



# **Garnet Avenue – Woonerf Concept**

#### **Cross Section**







# **Garnet Avenue Perspective View**





### **Garnet Avenue**







## **Hornblend Street**



#### **Cross Section**



# **Grand Avenue**

# **Cross Section – West of Alley**



#### **Plan View**





# **Grand Avenue** Perspective View





### **Grand Avenue**

# **Cross Section – East of Alley**



## **Thomas Avenue**

#### **Cross Section**







# **Thomas Avenue Perspective View**





## **Ocean Boulevard**

#### **Cross Section**









# **Ocean Boulevard Perspective View**





### **Reed Avenue**









## **Oliver Avenue**



#### **Cross Section**





# Oliver Avenue Perspective View





## **P