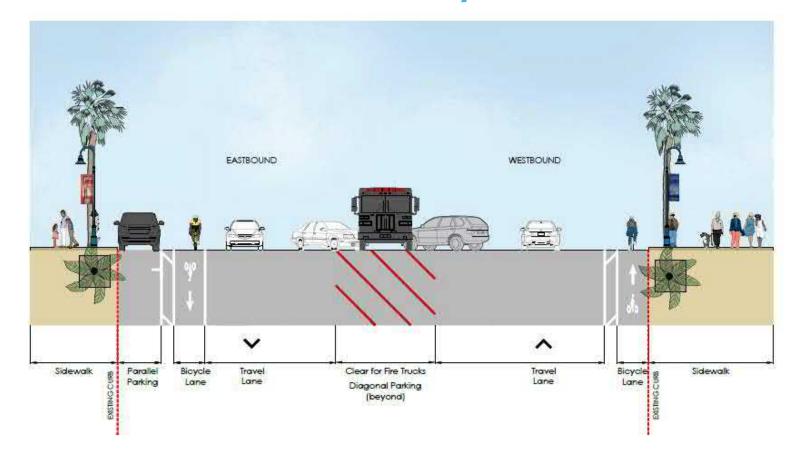

#### Features:

- · One northbound travel lane
- · One southbound travel lane
- · Center turn lane
- One-way Cycle Track in each direction
- · Parallel parking on east side
- Add approximately 32 spaces through the proposed improvements

#### **Cross Section**