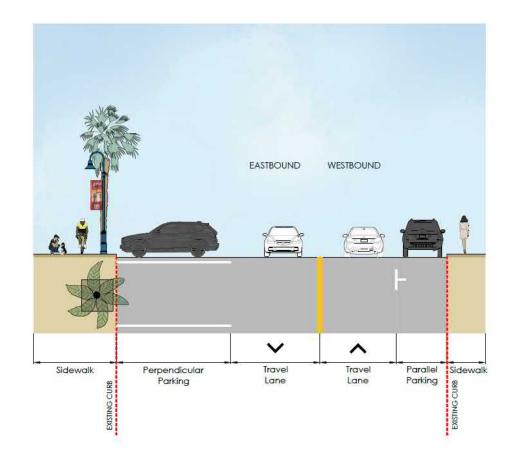

east and west sides

#### FELSPAR STREET TO PACIFIC BEACH DRIVE



#### **EXISTING CONDITIONS:**

#### Features:

- Two northbound travel lanes
- Two southbound travel lanes
- Center turn lane
- Bicycle Sharrows



# PREFERRED ALTERNATIVE





#### PROPOSED IMPROVEMENTS

#### Features:

- · One northbound travel lane
- · One southbound travel lane
- · Center turn lane
- One-way Cycle Track in each direction
- · Parallel parking on east side
- Add approximately 32 spaces through the proposed improvements





# 30 % Design - Mission Boulevard

Diamond St. to Hornblend St.





Pacific Ocean







Roundabout Analysis at Pacific Beach Drive





## **Diamond Street**

#### **Cross Section**







## **Emerald Street**



#### **Cross Section**



# Felspar Street



#### **Cross Section**



# **Garnet Avenue – Woonerf Concept**

#### **Cross Section**







# **Garnet Avenue Perspective View**





### **Garnet Avenue**







## **Hornblend Street**



#### **Cross Section**



# **Grand Avenue**

# **Cross Section – West of Alley**



#### **Plan View**





# **Grand Avenue** Perspective View





### **Grand Avenue**

# **Cross Section – East of Alley**



## **Thomas Avenue**

#### **Cross Section**







# **Thomas Avenue Perspective View**





## **Ocean Boulevard**

#### **Cross Section**









# **Ocean Boulevard Perspective View**





### **Reed Avenue**









## **Oliver Avenue**



#### **Cross Section**





# Oliver Avenue Perspective View





## **Pacific Beach Drive**



#### **Cross Section**







# **Final Report**

- Introduction and Project