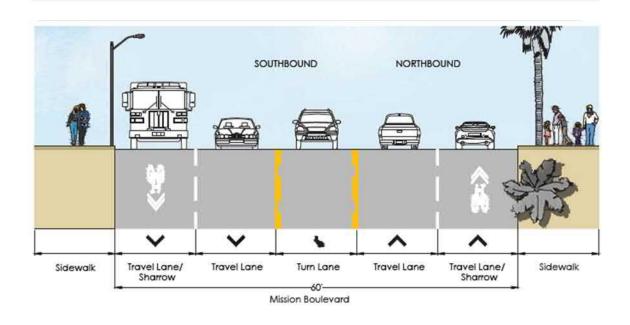

# PREFERRED ALTERNATIVE

#### PROPOSED IMPROVEMENTS

#### Features:

- · One northbound travel lane
- · One southbound travel lane
- · Center turn lane
- One-way Cycle Track in each direction
- · Parallel parking on east side
- Add approximately 32 spaces through the proposed improvements