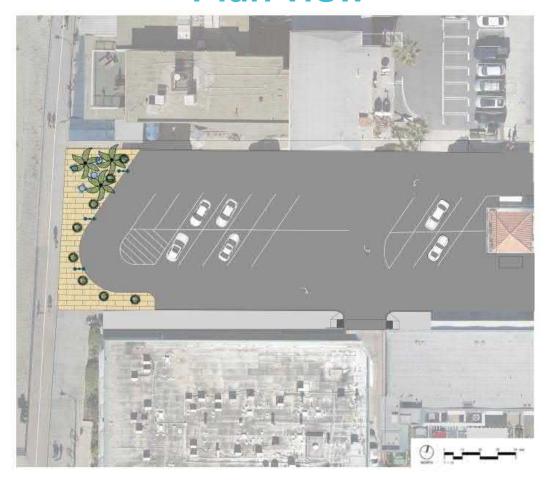

n**



# Felspar Street



#### **Cross Section**



# **Garnet Avenue – Woonerf Concept**

#### **Cross Section**







# **Garnet Avenue Perspective View**





### **Garnet Avenue**







## **Hornblend Street**



#### **Cross Section**



# **Grand Avenue**

# **Cross Section – West of Alley**



#### **Plan View**





# **Grand Avenue** Perspective View





### **Grand Avenue**

# **Cross Section – East of Alley**



## **Thomas Avenue**

#### **Cross Section**







# **Thomas Avenue Perspective View**





## **Ocean Boulevard**

#### **Cross Section**









# **Ocean Boulevard Perspective View**





### **Reed Avenue**









## **Oliver Avenue**



#### **Cross Section**





# Oliver Avenue Perspective View





## **Pacific Beach Drive**



#### **Cross Section**







# **Final Report**

- Introduction and Project Purpose
- Corridor Environment
- Public Outreach and Stakeholder Coordination
- Existing Conditions Study
- Concept Development
- Preferred Plan
- Proposed Concepts Implementation Strategy