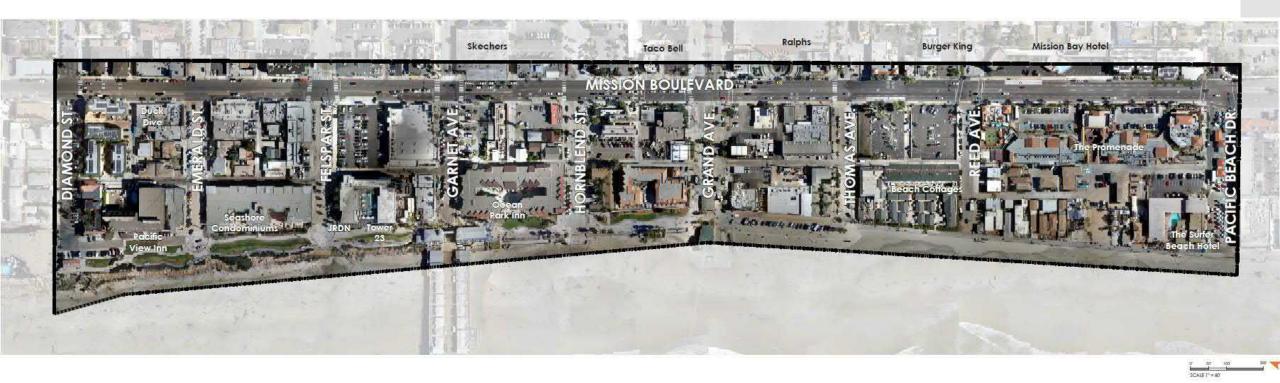

# Mission Boulevard Public Spaces and Active Transportation

Community Open House August 28, 2019



# Background

- SANDAG Grant funded
- Planning Department led effort
- Support for application from various community organizations
- Builds upon Beautiful PB's concept plan – PB Parks



# Area Map





# **Grant Objectives**

Create a vision for the area by identifying opportunities for:

- ➤ Multi-modal improvements walking, bicycling, access to transit and access to the beach
- Additional community spaces and strengthened community character
- > Future investment in high priority projects



# Community Workshops

#### Workshop #1: September 13, 2018

- ➤ Preliminary Concepts
  - ➤ Mission Boulevard Alternatives
  - ➤ Side Streets



Workshop #2: May 30, 2019

- ➤ Refined Concepts
  - ➤ Mission Boulevard Preferred Alternative
  - ➤ Side Streets









# **Additional Input**

- Comment booklets:
  - Community Workshop, hardcopies (library), & digital version
- · Via emails, phone, and in-person
- Input from different City Departments
  - Transportation Engineering Operations
  - F