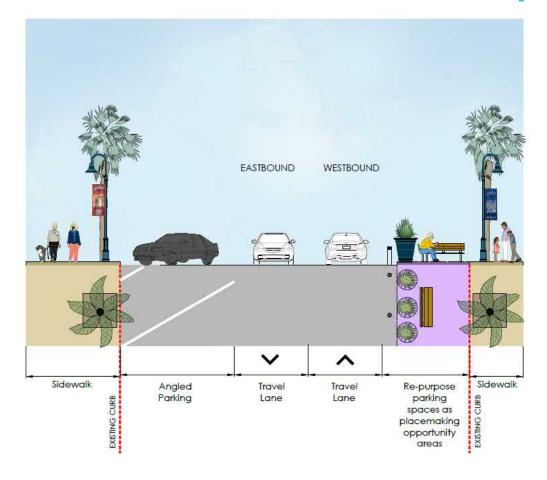

lanes
- Two southbound travel lanes
- Center turn lane
- Bicycle Sharrows



# PREFERRED ALTERNATIVE





#### PROPOSED IMPROVEMENTS

#### Features:

- · One northbound travel lane
- · One southbound travel lane
- · Center turn lane
- One-way Cycle Track in each direction
- · Parallel parking on east side
- Add approximately 32 spaces through the proposed improvements





# 30 % Design - Mission Boulevard

Diamond St. to Hornblend St.





Pacific Ocean







Roundabout Analysis at Pacific Beach Drive





## **Diamond Street**

#### **Cross Section**







## **Emerald Street**



#### **Cross Section**



# Felspar Street



#### **Cross Section**



# **Garnet Avenue – Woonerf Concept**

#### **Cross Section**







# **Garnet Avenue Perspective View**





### **Garnet Avenue**







## **Hornblend Street**



#### **Cross Section**



# **Grand Avenue**

# **Cross Section – West of Alley**



#### **Plan View**





# **Grand Avenue** Perspective View





### **Grand Avenue**

# **Cross Section – East of Alley**



## **Thomas Avenue**

#### **Cross Section**







# **Thomas Avenue Perspective View**





## **Ocean Boulevard**

#### **Cross Section**









# **Ocean Boulevard Perspective View**





### **Reed Avenue**









## **Oliver Avenue**



#### **Cross Section**





# Oliver Avenue Perspective View





## **Pacific Beach Drive**



#### **Cross Section**







# **Final Report**

- Introduction and Project Purpose
- Corridor Environment
- Public Outreach and Stakeholder Coordination
- Existing Conditions Study
- Concept Development
- Preferre