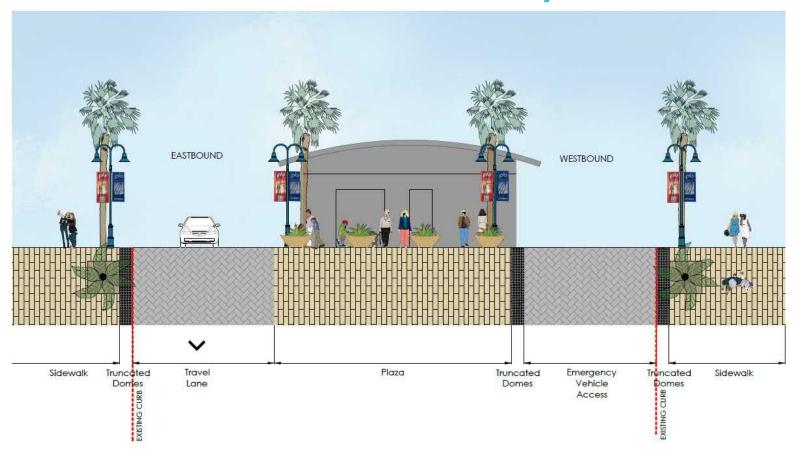

POSED IMPROVEMENTS

#### Features:

- · One northbound travel lane
- · One southbound travel lane
- · Center turn lane
- One-way Cycle Track in each direction
- · Parallel parking on east side
- Add approximately 32 spaces through the proposed improvements





# 30 % Design - Mission Boulevard

Diamond St. to Hornblend St.





Pacific Ocean







Roundabout Analysis at Pacific Beach Drive





## **Diamond Street**

#### **Cross Section**







## **Emerald Street**



#### **Cross Section**



# Felspar Street



#### **Cross Section**



# **Garnet Avenue – Woonerf Concept**

#### **Cross Section**







# **Garnet Avenue Perspective View**





### **Garnet Avenue**







## **Hornblend Street**



#### **Cross Section**



# **Grand Avenue**

# **Cross Section – West of Alley**



#### **Plan View**





# **Grand Avenue** Perspective View





### **Grand Avenue**

# **Cross Section – East of Alley**



## **Thomas Avenue**

#### **Cross Section**







# **Thomas Avenue Perspective View**





## **Ocean Boulevard**

#### **Cross Section**









# **Ocean Boulevard Perspective View**





### **Reed Avenue**









## **Oliver Avenue**



#### **Cross Section**





# Oliver Avenue Perspective View





## **Pacific Beach Drive**



#### **Cross Section**







# **Final Report**

- Introduction and Project Purpose
- Corridor Environment
- Public Outreach and Stakeholder Coordination
- Existing Conditions Study
- Concept Development
- Preferred Plan
- Proposed Concepts Implementation Strategy