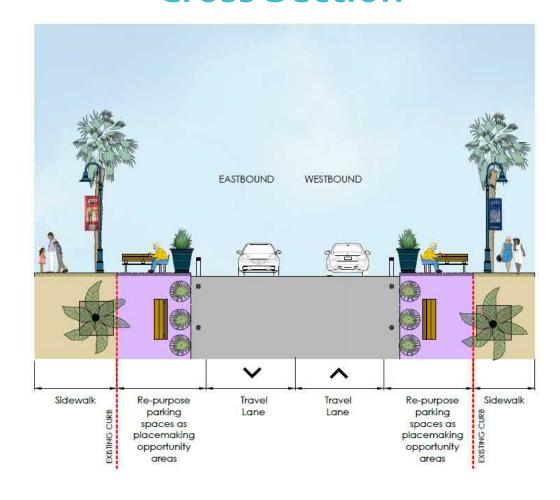

lane
- Center turn lane
- Parallel parking on east and west sides

#### FELSPAR STREET TO PACIFIC BEACH DRIVE



#### **EXISTING CONDITIONS:**

#### Features:

- Two northbound travel lanes
- Two southbound travel lanes
- Center turn lane
- Bicycle Sharrows



# PREFERRED ALTERNATIVE





#### PROPOSED IMPROVEMENTS

#### Features:

- · One northbound travel lane
- · One southbound travel lane
- · Center turn lane
- One-way Cycle Track in each direction
- · Parallel parking on east side
- Add approximately 32 spaces through the proposed improvements





# 30 % Design - Mission Boulevard

Diamond St. to Hornblend St.





Pacific Ocean







Roundabout Analysis at Pacific Beach Drive





## **Diamond Street**

#### **Cross Section**







## **Emerald Street**



#### **Cross Section**



# Felspar Street



#### **Cross Section**



# **Garnet Avenue – Woonerf Concept**

#### **Cross Section**







# **Garnet Avenue Perspective View**





### **Garnet Avenue**







## **Hornblend Street**



#### **Cross Section**



# **Grand Avenue**

# **Cross Section – West of Alley**



#### **Plan View**





# **Grand Avenue** Perspective View





### **Grand Avenue**

# **Cross Section – East of Alley**



## **Thomas Avenue**

#### **Cross Section**







# **Thomas Avenue Perspective View**





## **Ocean Boulevard**

#### **Cross Section**









# **Ocean Boulevard Perspective View**





### **Reed Avenue**









## **Oliver Avenue**



#### **Cross Section**





# Oliver Avenue Perspective View





## **Pacific Beach Drive**



#### **Cross Section**







#