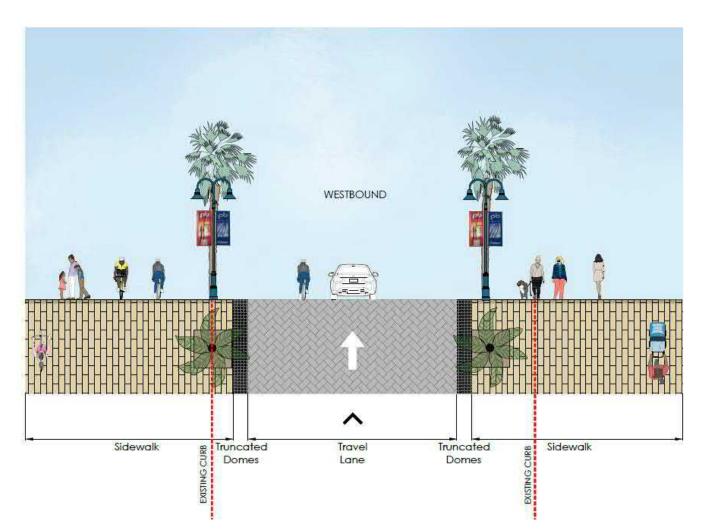

rking on east side
- Add approximately 32 spaces through the proposed improvements





# 30 % Design - Mission Boulevard

Diamond St. to Hornblend St.





Pacific Ocean







Roundabout Analysis at Pacific Beach Drive





## **Diamond Street**

#### **Cross Section**







## **Emerald Street**



#### **Cross Section**



# Felspar Street



#### **Cross Section**



# **Garnet Avenue – Woonerf Concept**

#### **Cross Section**







# **Garnet Avenue Perspective View**





### **Garnet Avenue**







## **Hornblend Street**



#### **Cross Section**



# **Grand Avenue**

# **Cross Section – West of Alley**



#### **Plan View**





# **Grand Avenue** Perspective View





### **Grand Avenue**

# **Cross Section – East of Alley**



## **Thomas Avenue**

#### **Cross Section**







# **Thomas Avenue Perspective View**





## **Ocean Boulevard**

#### **Cross Section**









# **Ocean Boulevard Perspective View**





### **Reed Avenue**









## **Oliver Avenue**



#### **Cross Section**





# Oliver Avenue Perspective View





## **Pacific Beach Drive**



#### **Cross Section**







# **Final Report**

- Introduction and Project Purpose
- Corridor Environment
- Public Outreach and Stakeholder Coordination
- Existing Conditions Study
- Concept Development
- Preferred Plan
- Proposed Concepts Implementation Strategy