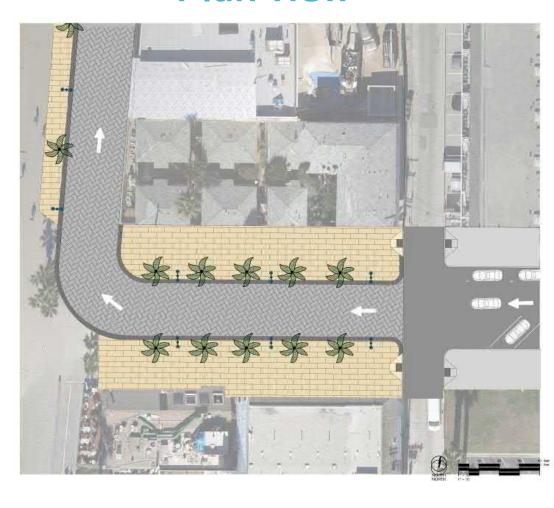

ing on east side
- Add approximately 32 spaces through the proposed improvements





# 30 % Design - Mission Boulevard

Diamond St. to Hornblend St.





Pacific Ocean







Roundabout Analysis at Pacific Beach Drive





## **Diamond Street**

#### **Cross Section**







## **Emerald Street**



#### **Cross Section**



# Felspar Street



#### **Cross Section**



# **Garnet Avenue – Woonerf Concept**

#### **Cross Section**







# **Garnet Avenue Perspective View**





### **Garnet Avenue**







## **Hornblend Street**



#### **Cross Section**



# **Grand Avenue**

# **Cross Section – West of Alley**



#### **Plan View**





# **Grand Avenue** Perspective View





### **Grand Avenue**

# **Cross Section – East of Alley**



## **Thomas Avenue**

#### **Cross Section**







# **Thomas Avenue Perspective View**





## **Ocean Boulevard**

#### **Cross Section**









# **Ocean Boulevard Perspective View**





### **Reed Avenue**









## **Oliver Avenue**



#### **Cross Section**





# Oliver Avenue Perspective View





## **Pacific Beach Drive**



#### **Cross Section**







# **Final Report**

- Introduction and Project Purpose
- Corridor Environment
- Public Outreach and Stakeholder Coordination
- Existing Conditions Study
- Concept Development
- Preferred Plan
- Proposed Concepts Implementation Strategy