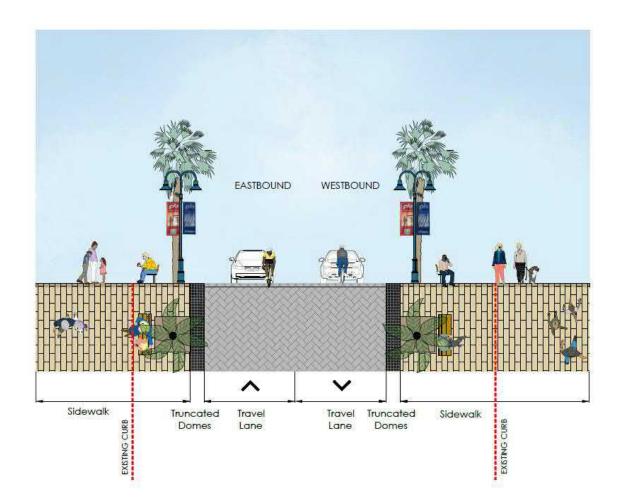

#### **EXISTING CONDITIONS:**

#### Features:

- Two northbound travel lanes
- Two southbound travel lanes
- Center turn lane
- Bicycle Sharrows



# PREFERRED ALTERNATIVE





#### PROPOSED IMPROVEMENTS

#### Features:

- · One northbound travel lane
- · One southbound travel lane
- · Center turn lane
- One-way Cycle Track in each direction
- · Parallel parking on east side
- Add approximately 32 spaces through the proposed improvements





# 30 % Design - Mission Boulevard

Diamond St. to Hornblend St.





Pacific Ocean







Roundabout Analysis at Pacific Beach Drive





## **Diamond Street**

#### **Cross Section**







## **Emerald Street**



#### **Cross Section**



# Felspar Street



#### **Cross Section**



# **Garnet Avenue – Woonerf Concept**

#### **Cross Section**







# **Garnet Avenue Perspective View**





### **Garnet Avenue**







## **Hornblend Street**



#### **Cross Section**



# **Grand Avenue**

# **Cross Section – West of Alley**



#### **Plan View**





# **Grand Avenue** Perspective View





### **Grand Avenue**

# **Cross Section – East of Alley**



## **Thomas Avenue**

#### **Cross Section**







# **Thomas Avenue Perspective View**





## **Ocean Boulevard**

#### **Cross Section**









# **Ocean Boulevard Perspective View**





### **Reed Avenue**









## **Oliver Avenue**



#### **Cross Section**





# Oliver Avenue Perspective View





## **Pacific Beach Drive**



#### **Cross Section**







# **Final Report**

- Introduction and Project Purpose
- Corridor Environment
- Public Outreach and Stakeholder