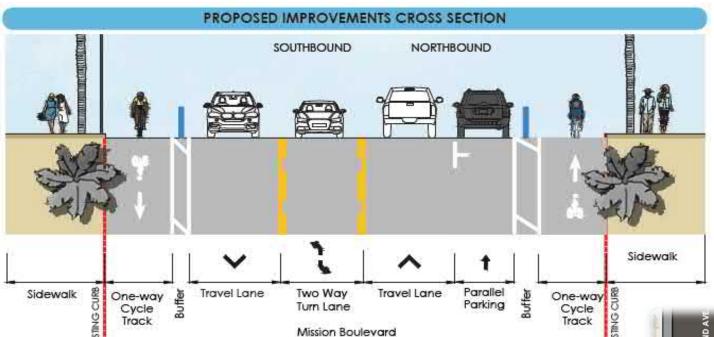

#### PROPOSED IMPROVEMENTS

#### Features:

- · One northbound travel lane
- · One southbound travel lane
- · Center turn lane
- One-way Cycle Track in each direction
- · Parallel parking on east side
- Add approximately 32 spaces through the proposed improvements