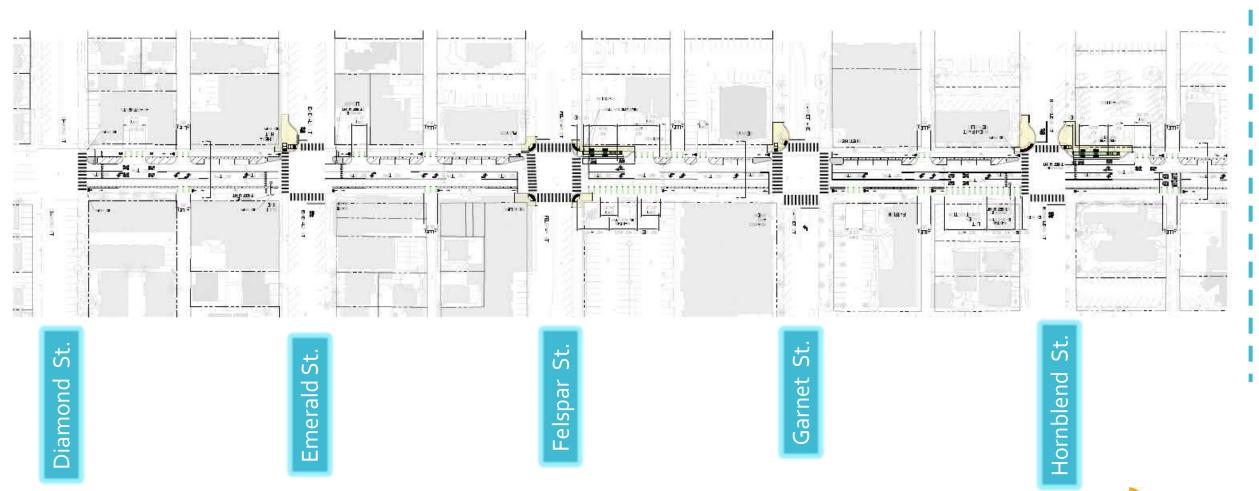

#### **DIAMOND STREET TO FELSPAR STREET**

## **Diamond Street**

## **Emerald Street**

# Felspar Street

## **Hornblend Street**