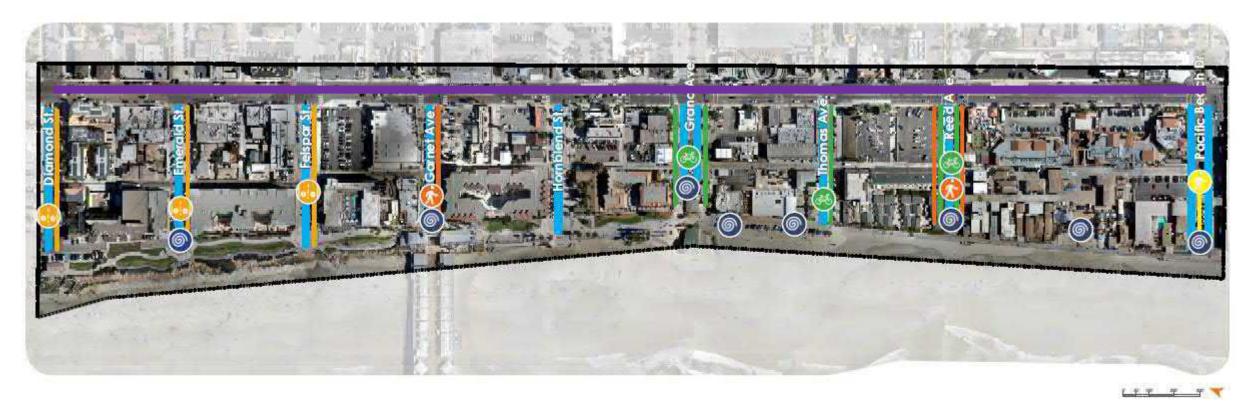

# Area Map

## **Diamond Street**

## **Emerald Street**

# Felspar Street

# **Garnet Avenue – Woonerf Concept**

### **Garnet Avenue**

## **Hornblend Street**

# **Grand Avenue**

### **Grand Avenue**

## **Thomas Avenue**

### **Reed Avenue**

## **Oliver Avenue**

## **Pacific Beach Drive**