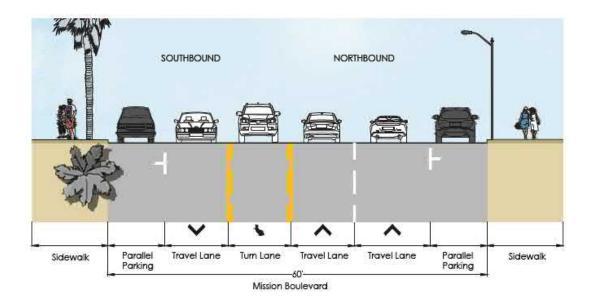

#### **DIAMOND STREET TO FELSPAR STREET**

#### **EXISTING CONDITIONS:**

#### Features:

- Two northbound travel lanes
- One southbound travel lane
- Center turn lane
- Parallel parking on east and west sides