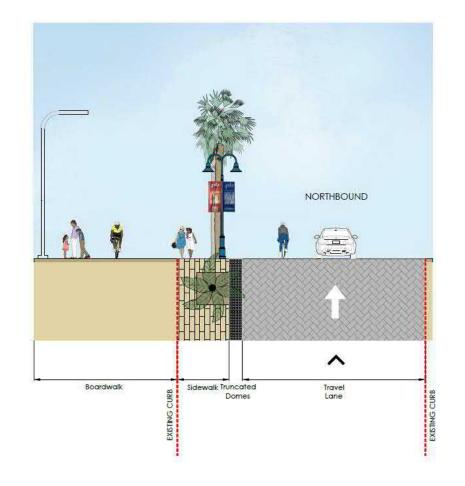

#### Features:

- · One northbound travel lane
- · One southbound travel lane
- · Center turn lane
- One-way Cycle Track in each direction
- · Parallel parking on east side
- Add approximately 32 spaces through the proposed improvements