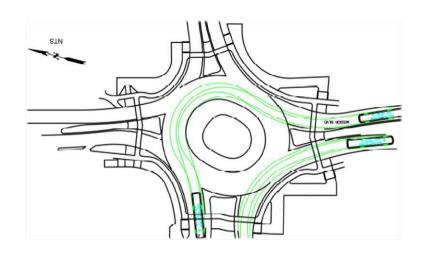

# 30 % Design - Mission Boulevard

Diamond St. to Hornblend St.

Pacific Ocean

Roundabout Analysis at Pacific Beach Drive