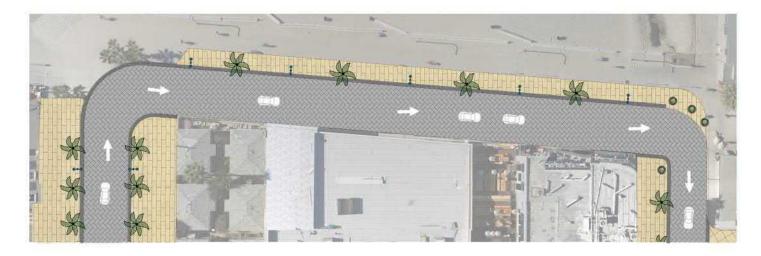

# 30 % Design - Mission Boulevard

Diamond St. to Hornblend St.

Pacific Ocean

Roundabout Analysis at Pacific Beach Drive