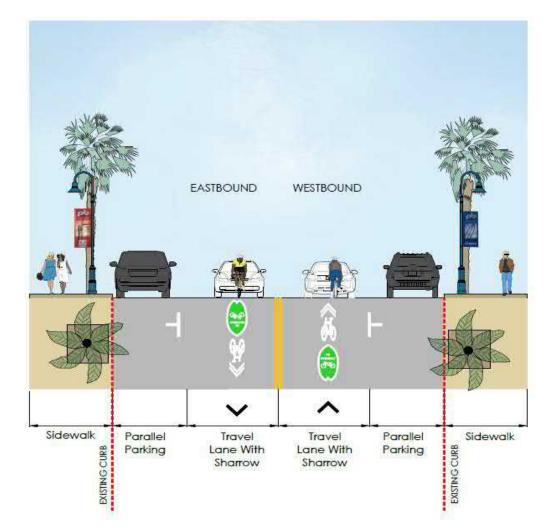

Roundabout Analysis at Pacific Beach Drive





## **Diamond Street**

#### **Cross Section**







## **Emerald Street**



#### **Cross Section**



# Felspar Street



#### **Cross Section**



# **Garnet Avenue – Woonerf Concept**

#### **Cross Section**







# **Garnet Avenue Perspective View**





### **Garnet Avenue**







## **Hornblend Street**



#### **Cross Section**



# **Grand Avenue**

# **Cross Section – West of Alley**



#### **Plan View**





# **Grand Avenue** Perspective View





### **Grand Avenue**

# **Cross Section – East of Alley**



## **Thomas Avenue**

#### **Cross Section**







# **Thomas Avenue Perspective View**





## **Ocean Boulevard**

#### **Cross Section**









# **Ocean Boulevard Perspective View**





### **Reed Avenue**









## **Oliver Avenue**



#### **Cross Section**





# Oliver Avenue Perspective View





## **Pacific Beach Drive**



#### **Cross Section**







# **Final Report**

- Introduction and Project Purpose
- Corridor Environment
- Public Outreach and Stakeholder Coordination
- Existing Conditions Study
- Concept Development
- Preferred Plan
- Proposed Concepts Implementation Strategy